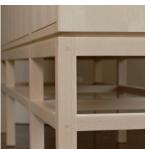

## ANDERS BUFFET

Dimensions: 75W X 21D X 35.5H

Materials: Quartered Ash

Polished Nickel keyhole

Designed by: Maxine Snider

Description:

The Anders Buffet draws influences from the clean lines and precise details of Scandinavian furniture and construction. The dowelling, subtly expressed in the joinery of the multi-legged base, is a traditional woodworking technique in use for centuries, providing both beauty and exceptional strength. In addition to bleached and quartered ash, the buffet is also available in deep brown and ebonized finishes. The individually keyed sections are fitted with drawers and adjustable shelves and trimmed in polished nickel.