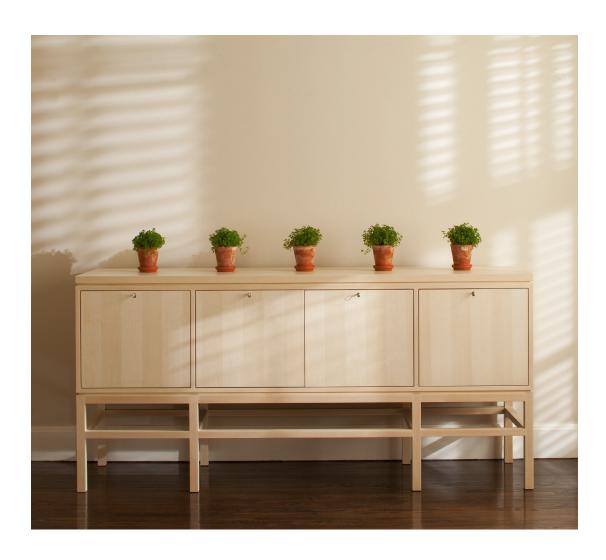

## ANDERS BUFFET

Dimensions: 75W X 21D X 35.5H

Materials: Quartered Ash

Polished Nickel keyhole

Designed by: Maxine Snider

Description:

The Anders Buffet draws influences from the clean lines and precise details of Scandinavian furniture and construction. The dowelling, subtly expressed in the joinery of the multi-legged base, is a traditional woodworking technique in use for centuries, providing both beauty and exceptional strength. In addition to bleached and quartered ash, the buffet is also available in deep brown and ebonized finishes. The individually keyed sections are fitted with drawers and adjustable shelves and trimmed in polished nickel.