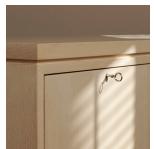

## ANDERS BUFFET

Dimensions: 75W X 21D X 35.5H

Materials: Quartered Ash

Polished Nickel keyhole

Designed by: Maxine Snider

Description:

The Anders Buffet draws influences from the clean lines and precise details of Scandinavian furniture and construction. The dowelling, subtly expressed in the joinery of the multi-legged base, is a traditional woodworking technique in use for centuries, providing both beauty and exceptional strength. In addition to bleached and quartered ash, the buffet is also available in deep brown and ebonized finishes. The individually keyed sections are fitted with drawers and adjustable shelves and trimmed in polished nickel.