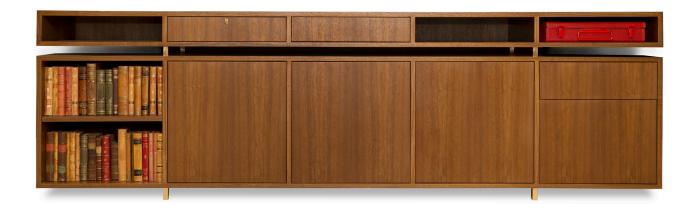

## LIBRARY CREDENZA

Dimensions: 70W X 20D X 30H

84W X 20D X 30H 96W X 20D X 30H

Materials: Quartered Walnut

Stainless Steel or Bronze Matching Metal keyhole

Designer: Maxine Snider

Description: The Library Credenza is a minimalist's dream. It is the

consummate companion and perfect work height for our Library Desk, with a spare architectural profile, just barely floating on stainless steel or bronze legs. With multiple storage options, it can be customized for either office or home. Luxury,

versatility, and simplicity---all in one beautiful piece.

SUGGESTED VARIATIONS

Custom Sizes and Configurations