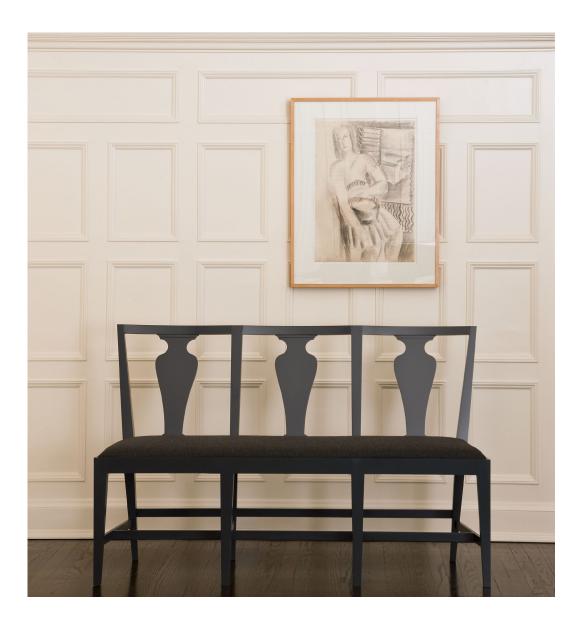

NEW HAMPSHIRE SETTEE 57W X 21.5D X 37H HONNING.US

## NEW HAMPSHIRE SETTEE

Dimensions: 57W X 21.5D X 37H, 18.5 SH

Materials: Walnut in standard finishes

Lacquer on Maple

COM/COL

Designed by: Maxine Snider

Description: Our New Hampshire Settee literally expands its forerunner, the

New Hampshire Chair, into a quirky and stylish bench, our 21st century nod to Shaker. Think seating for three at the dining table or a relaxed perch in the entry hall. Choose from a selection of luscious lacquer colors on maple or rich stains on solid walnut.

Expand with an additional "chair" width for a custom size.