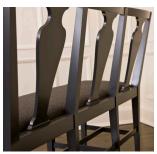

## NEW HAMPSHIRE SETTEE

Dimensions: 57W X 21.5D X 37H, 18.5 SH

Materials: Walnut in standard finishes

Lacquer on Maple

COM/COL

Designed by: Maxine Snider

Description: Our New Hampshire Settee literally expands its forerunner, the

New Hampshire Chair, into a quirky and stylish bench, our 21st century nod to Shaker. Think seating for three at the dining table or a relaxed perch in the entry hall. Choose from a selection of luscious lacquer colors on maple or rich stains on solid walnut.