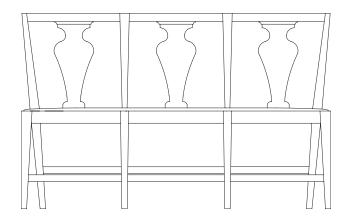

NEW HAMPSHIRE SETTEE 57W X 21.5D X 37H HONNING.US

## NEW HAMPSHIRE SETTEE

Dimensions: 57W X 21.5D X 37H, 18.5 SH

Materials: Walnut in standard finishes

Lacquer on Maple

COM/COL

Designed by: Maxine Snider

Description: Our New Hampshire Settee literally expands its forerunner, the

New Hampshire Chair, into a quirky and stylish bench, our 21st century nod to Shaker. Think seating for three at the dining table or a relaxed perch in the entry hall. Choose from a selection of luscious lacquer colors on maple or rich stains on solid walnut.