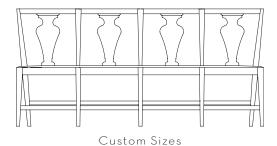

Expand with an additional "chair" width for a custom size.

## SUGGESTED VARIATIONS

Custom lengths must increase in 19" increments