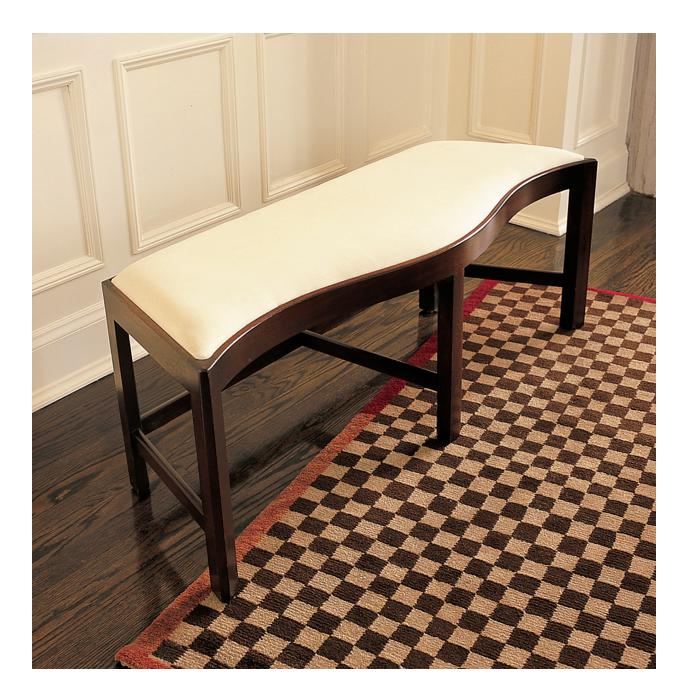

SERPENTINE BENCH 48W X 15.5D X 18H

HONNING.US

## SERPENTINE BENCH

| Dimensions:  | 48W X 15.5D X 18H                                                                                                                                                                                                                                          |
|--------------|------------------------------------------------------------------------------------------------------------------------------------------------------------------------------------------------------------------------------------------------------------|
| Materials:   | COM/COL<br>Solid Walnut                                                                                                                                                                                                                                    |
| Designed by: | Maxine Snider                                                                                                                                                                                                                                              |
| Description: | The Serpentine Bench can be used at the foot of a bed, the side<br>of a tub, in a hallway, or in front of a fireplace. Its two sided form,<br>both shaped and linear, permits it to be used neatly alongside a<br>variety of objects in a variety of ways. |